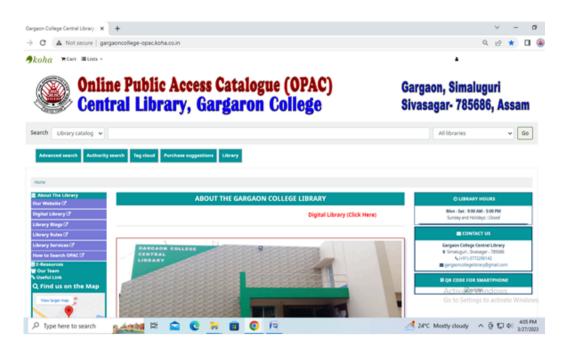

#### Web OPAC

Web Online Public access catalogue of Gargaon College Central Library is accessible from anywhere at any time (24X7). Catalogue of books available in the library can be searched through simple and advanced search techniques.

Link: http://gargaoncollege-opac.koha.co.in/

An example of results of searching through the OPAC