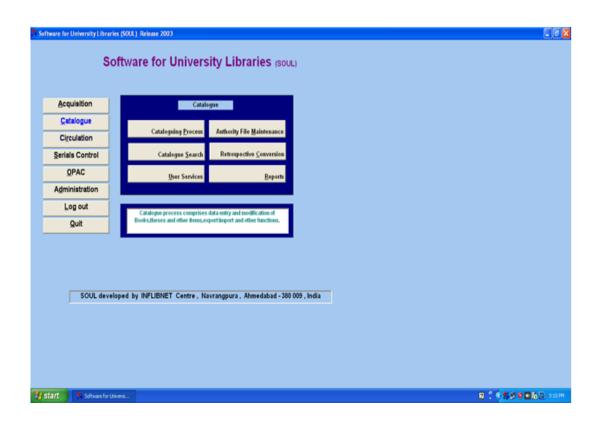

The high-quality library facilities are further equipped with the following software:

CDS/ISIS: In 2002 CDS/ISIS, open-source software supported by UNESCO was installed with the minimum field device.

**SOUL**: In 2010, SOUL (System for University Library), a Library Management Software developed by UGC-INFLIBNET Ahmedabad was installed. Storage of Book details, OPAC (Online Public Access Catalogue) system, membership details and computerized circulation were carried out with the help of this ILMS.