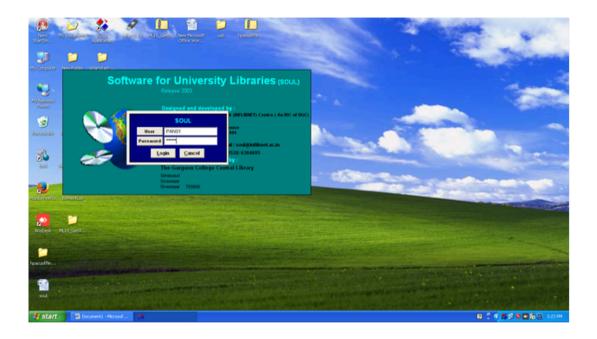

The high-quality library facilities are further equipped with the following software:

CDS/ISIS: In 2002 CDS/ISIS, open-source software supported by UNESCO was installed with the minimum field device.

**SOUL**: In 2010, SOUL (System for University Library), a Library Management Software developed by UGC-INFLIBNET Ahmedabad was installed. Storage of Book details, OPAC (Online Public Access Catalogue) system, membership details and computerized circulation were carried out with the help of this ILMS.

#### Soul Software