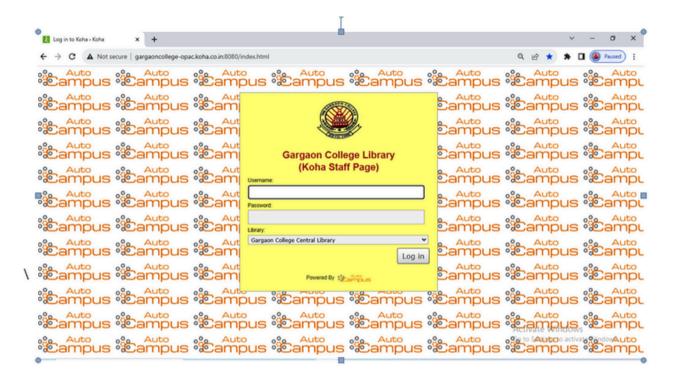

Snapshot of Integrated Library Management Software = KOHA Login Page

Link: http://gargaoncollege-opac.koha.co.in/

An example of results of searching through the OPAC