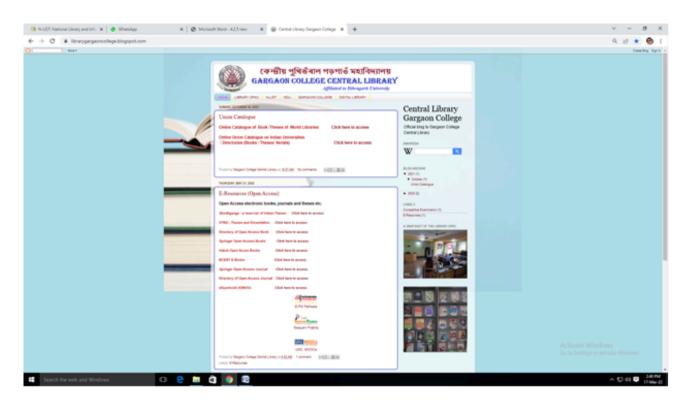

The library has its separate website (https://librarygargaoncollege.blogspot.com/) The webpage is linked with a good number of open access e-journals and e-books, e.g.-DOAJ, OTAD, Springer open access e-journal, e-books, Intech open access books, etc. The library is subscribing to the UGC N-List consortia. It provides 6293 (+) e-journals (full text) and 195,000 (+) e-books. The library is digitalized and it gives access to various e-resources like college magazines, college bulletin and previous year question papers, etc. http://gargaoncollege.digitallibrary.co.in/

### Library Blog Link : https://librarygargaoncollege.blogspot.com/