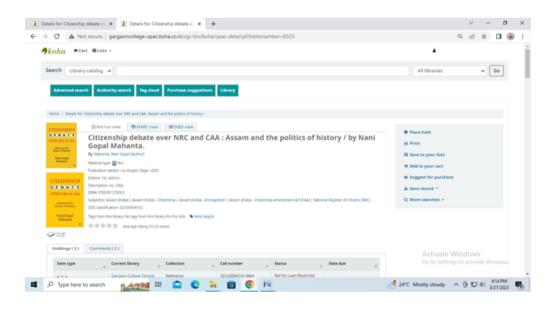

Link: http://gargaoncollege-opac.koha.co.in/

An example of results of searching through the OPAC